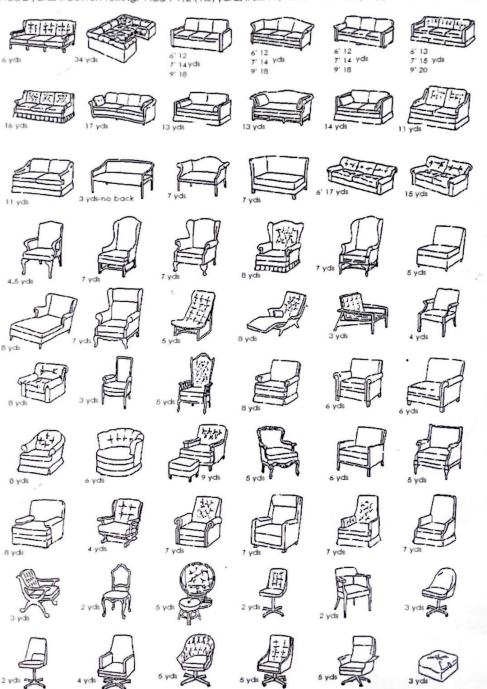

## Reupholstery Yardage Chart

Approximate Yardage Shown Add 2 yards if button tuffing. Add 1 1/2 (1.5) yards if skirt for sofa. Add 3/4 (.75) yards if skirt for chair.

These prices are based on customer drop off and pick up. Any deviations from original furniture construction must be discussed prior to production. Items that need additional work upon deconstruction such as: dry rotted foam, springs re-tied, extra batting, frame degradation, gluing, new webbing will incur additional charges. 20% upcharge for COM fabric. Estimated lead time is 6-8 weeks or longer during busy season and/or upholsterer availability. Please email or text us a picture for a price quote or yardage estimation.